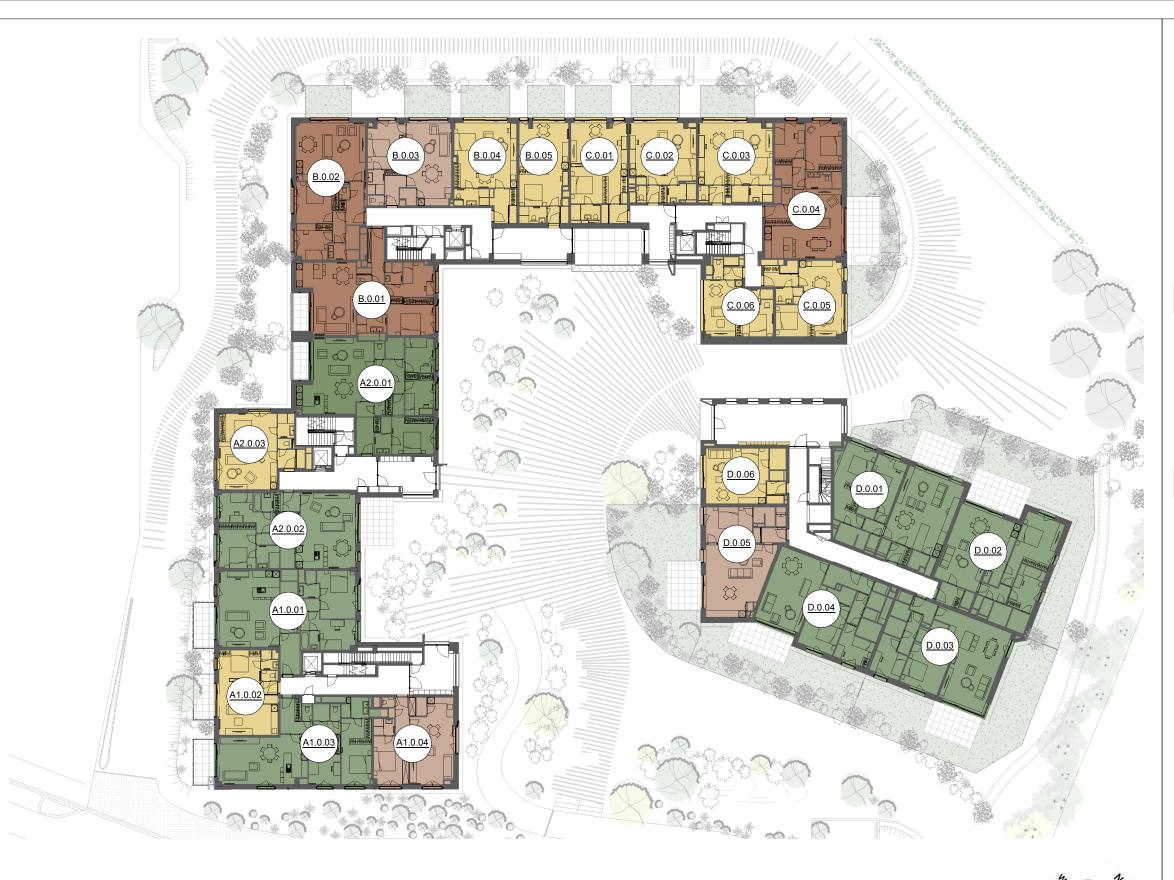

25 m

- Measurements are given on a gross basis, without finishing work. Some measurements and drawings can be subject to changes during construction.

-Each difference being more or less and within acceptable tolerances, will mean a loss of profit to the buyer without price adjustments.

-Changes may be made to this plan according to the realization requirements.

-The furniture and the flooring layout are given only as an example. -Full information about the radiators, electrical and ventilation equipment will be provided during construction.

-The measurements of the radiators and the location of the false ceilings are given only as an example.

-The kitchen layout and technical equipment sizes are provided for information only and are not contractual. Specific documents can be