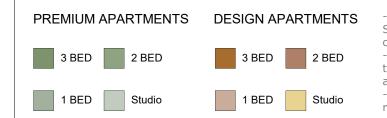

25 m

- Measurements are given on a gross basis, without finishing work. Some measurements and drawings can be subject to changes during construction.

-Each difference being more or less and within acceptable tolerances, will mean a loss of profit to the buyer without price adjustments.

-Changes may be made to this plan according to the realization requirements.

-The furniture and the flooring layout are given only as an example. -Full information about the radiators, electrical and ventilation equipment will be provided during construction.

-The measurements of the radiators and the location of the false ceilings are given only as an example.

-The kitchen layout and technical equipment sizes are provided for information only and are not contractual. Specific documents can be provid